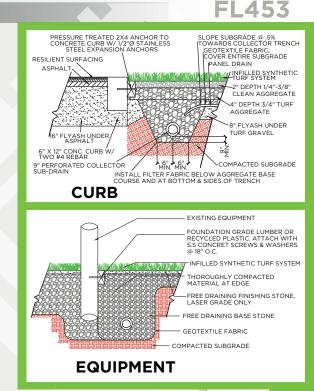

## APPLICATION

This is a field product. This product should be installed outdoors on a compacted aggregate base. Designed specifically with soccer in mind because the monofilament fibers stand up better for true ball roll.