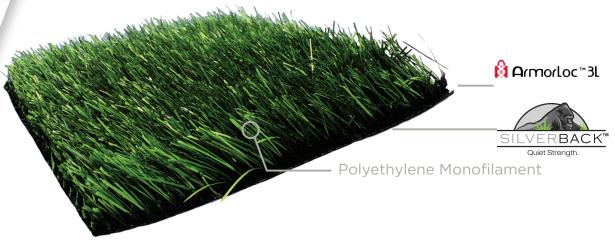

# MonoSport 40

**PROPERTY DESCRIPTION Primary Yarn Polymer** Polyethylene **Yarn Cross Section** Polyethylene Monofilament **Standard Color** FG/LA **Additional Colors Available** White, Yellow **UV Stabilized** Yes **Fabric Construction** Tufted **Primary Backing** ArmorLoc™ 3L dual layer polypropylene **Coating Type** SilverBack™ Polyurethane **Perforations** Yes Polyethylene Yarn Denier/Ends 1800/6 **Recommended Infill** 1 lb. Silica Sand; 3 lbs. SBR Rubber Pile Height