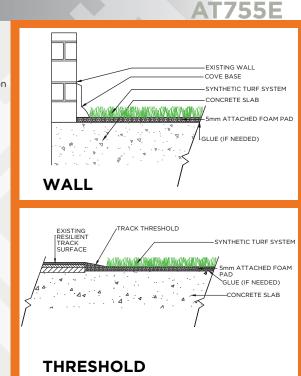

# Fast Grass 55E





#### **DESCRIPTION PROPERTY** Primary/Stalk Yarn Polymer 52% Polyethylene Secondary/Thatch Yarn Polymer 48% Nylon **Yarn Cross Section** Polyethylene Slit-Film/Texturized Nylon **Standard Colors** Field Green; White **UV Stabilized** Yes **Fabric Construction** Tufted **Primary Backing** Dual layered woven polypropylene SilverBack™ Polyurethane or Coating Type(s) 5mm Polyurethane Foam w/fleece **Perforations** Custom Only Polyethylene (Slit-Film) Yarn Denier/Ends 5040/1 4400/8 Texturized Nylon Denier/Ends(Thatch) Recommended Infill N/A **Pile Height** 1 1/8" Pile Weight 55 oz.



Standard Line and Field Colors\*

### **APPLICATION**

This non-rubber infilled turf has all the advantages of previous generations and perform even higher in wear and resistance tests. The blend of nylon and polyethylene is an almost perfect 50/50 combination. This gives you the true ball roll of a traditional nylon field, with the softness of the new generation rubber-filled turf. No rubber infill makes maintenance easier, and up to 10% cooler. These systems can also be portable with added 4" or 8" velcro.

















# **TESTING**

# **FAST GRASS 55E**

| FINISHED FABRIC                    | <b>ENGLISH</b> | SYSTEM  | METRIC | SYSTEM    | <b>ASTM TEST</b> |
|------------------------------------|----------------|---------|--------|-----------|------------------|
| Nominal Specific