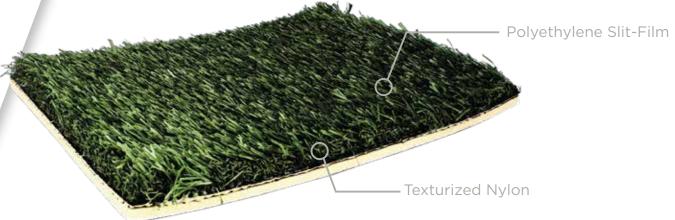

#### **DESCRIPTION PROPERTY** Primary/Stalk Yarn Polymer 52% Polyethylene Secondary/Thatch Yarn Polymer 48% Nylon **Yarn Cross Section** Polyethylene Slit-Film/Texturized Nylon **Standard Colors** Field Green; White **UV Stabilized** Yes **Fabric Construction** Tufted **Primary Backing** Dual layered woven polypropylene SilverBack™ Polyurethane or Coating Type(s) 5mm Polyurethane Foam w/fleece **Perforations** Custom Only Polyethylene (Slit-Film) Yarn Denier/Ends 5040/1 4400/8 Texturized Nylon Denier/Ends(Thatch) Recommended Infill N/A **Pile Height** 1 1/8" Pile Weight 55 oz.

### **APPLICATION**

This non-rubber infilled turf has all the advantages of previous generations and perform even higher in wear and resistance tests. The blend of nylon and polyethylene is an almost perfect 50/50 combination. This gives you the true ball roll of a traditional nylon field, with the softness of the new generation rubber-filled turf. No rubber infill makes maintenance easier, and up to 10% cooler. These systems can also be portable with added 4" or 8" velcro.