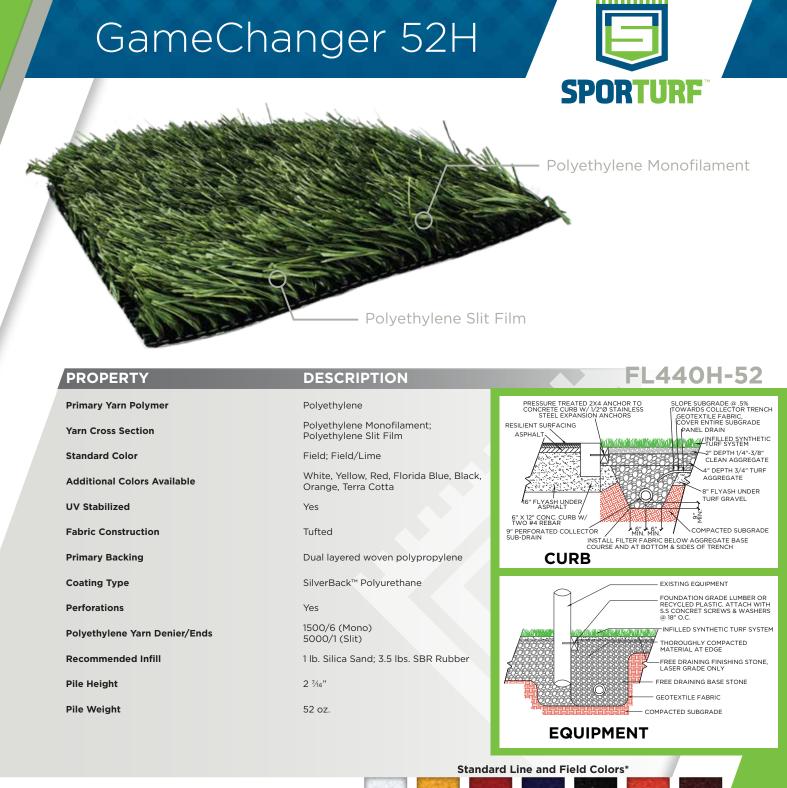

## APPLICATION

This is a multi sport field product. This product should be installed outdoors on a compacted aggregate base. The GameChanger series is the world's first tufted fabric utilizing 3 ends per needle. The 3C "Triple Coverage" system allows for more face yarn to show off its beautiful colors. This 14,000 denier system will keep your field looking newer, longer with over 50% more yarn denier above the rubber infill.