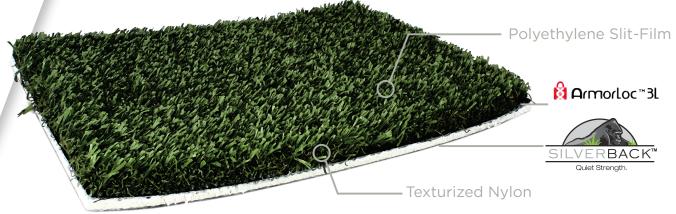

#### **DESCRIPTION PROPERTY** Primary/Stalk Yarn Polymer 52% Polyethylene Secondary/Thatch Yarn Polymer 48% Nylon **Yarn Cross Section** Polyethylene Slit-Film/Texturized Nylon **Standard Colors** Field Green; White **UV Stabilized** Yes **Fabric Construction** Tufted ArmorLoc™ 3L dual layer polypropylene **Primary Backing** SilverBack™ Polyurethane or Coating Type(s) 5mm Polyurethane Foam w/fleece **Perforations** Custom Only Polyethylene (Slit-Film) Yarn Denier/Ends 5040/1 4400/8 Texturized Nylon Denier/Ends(Thatch) Recommended Infill N/A **Pile Height** 7/8" Pile Weight 55 oz.

### **APPLICATION**

This non-rubber infilled turf has all the advantages of previous generations and perform even higher in wear and resistance tests. The blend of nylon and polyethylene is an almost perfect 50/50 combination. This gives you the true ball roll of a traditional nylon field, with the softness of the new generation rubber-filled turf. No rubber infill makes maintenance easier, and up to 10% cooler. These systems can also be portable with added 4" or 8" velcro.