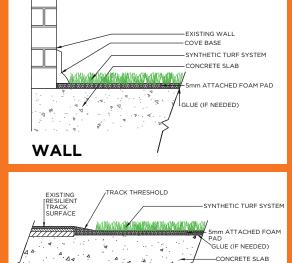

### **APPLICATION**

This non-rubber infilled turf has all the advantages of previous generations and perform even higher in wear and resistance tests. The blend of nylon and polyethylene is an almost perfect 50/50 combination. This gives you the true ball roll of a traditional nylon field, with the softness of the new generation rubber-filled turf. No rubber infill makes maintenance easier, and up to 10% cooler. These systems can also be portable with added 4" or 8" velcro.