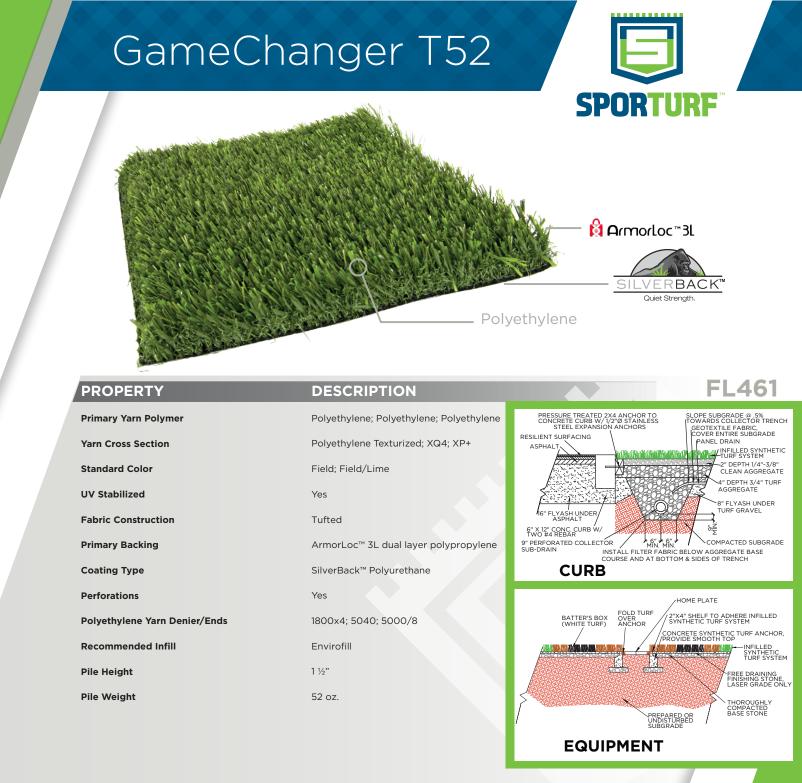

## APPLICATION

GameChanger T is a multi-sport field product that should be installed over a compacted aggregate base. It was designed to capitalize on the well-known existing benefits of a monofilament and slit film blend while adding an infill trapping texturized thatch. The shorter pile and thatch layer are perfectly suited for newer style alternative infill solutions.