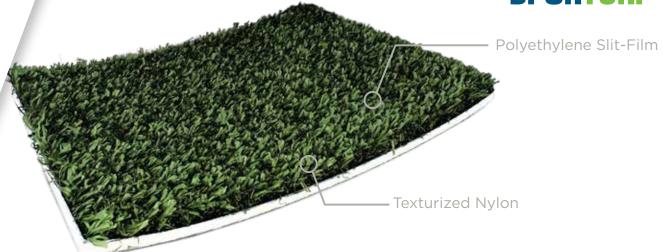

# PROPERTY DESCRIPTION AT740 Primary/Stalk Yarn Polymer 52% Polyethylene

Primary/Stalk Yarn Polymer 52% Polyethylene
Secondary/Thatch Yarn Polymer 48% Nylon

Yarn Cross Section Polyethylene Slit-Film/Texturized Nylon

**Perforations** Custom only

Polyethylene (Slit-Film) Yarn Denier/Ends 5040/1

Texturized Nylon Denier/Ends(Thatch) 4400/8

Recommended Infill N/A

Pile Height 3/4"

Pile Weight 40 oz.