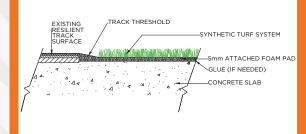

# Fast Grass 40





# PROPERTY DESCRIPTION AT740 Primary/Stalk Yarn Polymer 52% Polyethylene

Primary/Stalk Yarn Polymer 52% Polyethylene
Secondary/Thatch Yarn Polymer 48% Nylon

Yarn Cross Section Polyethylene Slit-Film/Texturized Nylon

Standard Colors

Field Green, White, Red, FLA Blue, Yellow, Black

UV Stabilized Yes

Fabric Construction Tufted

Primary Backing Dual layered woven polypropylene

Coating Type(s)

SilverBack™ Polyurethane or
5mm Polyurethane Foam w/fleece

**Perforations** Custom only

Polyethylene (Slit-Film) Yarn Denier/Ends 5040/1

Texturized Nylon Denier/Ends(Thatch) 4400/8

Recommended Infill N/A

Pile Height 3/4"

Pile Weight 40 oz.





### **THRESHOLD**

#### Standard Line and Field Colors\*

### **APPLICATION**



















## **TESTING**

## **FAST GRASS**

| FINISHED FABRIC                      | ENGLISH       | SYSTEM  | METRIC    | SYSTEM    | ASTM TEST F-1551 |
|--------------------------------------|---------------|---------|-----------|-----------|------------------|
| Nominal Specification                | Value         | Units   | Value     | Units     | Method           |
| Pile Height (Nominal)                | 3/4           | ln.     | 19.05     | mm.       | D-5823           |
| Face Weight                          | 40            | oz/yd²  | 1356      | g/m²      | D-5828           |
| Total Fabric Weight (5mm Foam)       | 125           | oz/yd²  | 4238      | g/m²      | D-5828           |
| Tota