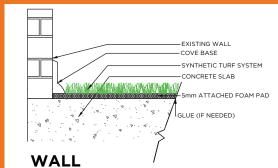

# Fast Grass 40





# PROPERTY DESCRIPTION AT740 Primary/Stalk Yarn Polymer 52% Polyethylene

Primary/Stalk Yarn Polymer 52% Polyethylene
Secondary/Thatch Yarn Polymer 48% Nylon

Yarn Cross Section Polyethylene Slit-Film/Texturized Nylon

Standard Colors

Field Green, White, Red, FLA Blue, Yellow, Black

UV Stabilized Yes

Fabric Construction Tufted

Primary Backing Dual layered woven polypropylene

Coating Type(s)

SilverBack™ Polyurethane or
5mm Polyurethane Foam w/fleece

**Perforations** Custom only

Polyethylene (Slit-Film) Yarn Denier/Ends 5040/1

Texturized Nylon Denier/Ends(Thatch) 4400/8

Recommended Infill N/A

Pile Height 3/4"

Pile Weight 40 oz.





### **THRESHOLD**

#### Standard Line and Field Colors\*

### **APPLICATION**



















## **TESTING**

## **FAST GRASS**

| FINISHED FABRIC                      | ENGLISH       | SYSTEM  | METRIC    | SYSTEM    | ASTM TEST F-1551 |
|--------------------------------------|---------------|---------|-----------|-----------|------------------|
| Nominal Specification                | Value         | Units   | Value     | Units     | Method           |
| Pile Height (Nominal)                | 3/4           | ln.     | 19.05     | mm.       | D-5823           |
| Face Weight                          | 40            | oz/yd²  | 1356      | g/m²      | D-5828           |
| Total Fabric Weight (5mm Foam)       | 125           | oz/yd²  | 4238      | g/m²      | D-5828           |
| To